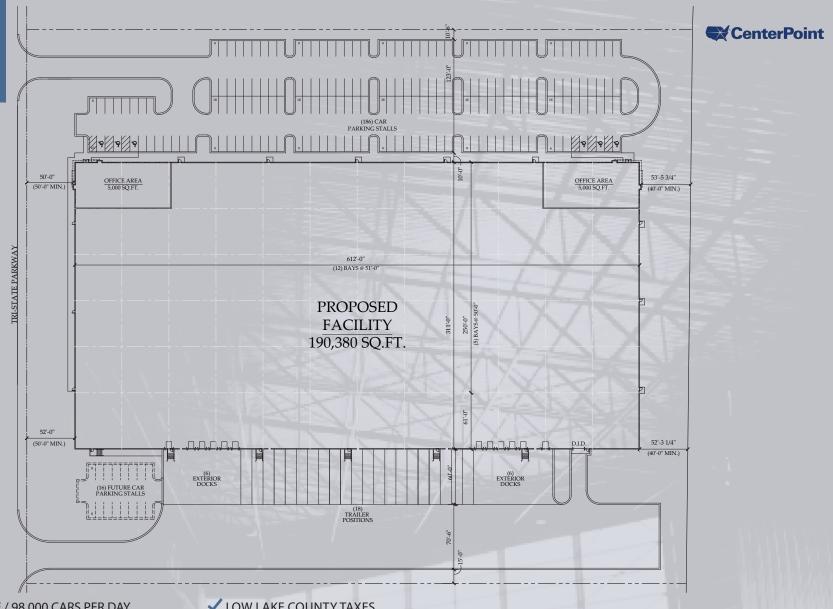

# 995 TRI-STATE PARKWAY

GURNEE, IL

WWW.CENTERPOINTBUSINESSCENTERGURNEE.COM

TOTAL BUILDING: 190,380 SF

OFFICE: To Suit

YEAR BUILT: 2017

CLEAR HEIGHT:

32'

LOADING: 12 Exterior Docks

1 Drive-In Door

POWER: To Suit

PARKING: 186 Cars

TRAILER PARKING: 18 Spots

SITE SIZE: 9.88 Acres

BAY SIZES: 51'x 50' With 61'speed bays

SPRINKLER: ESFR