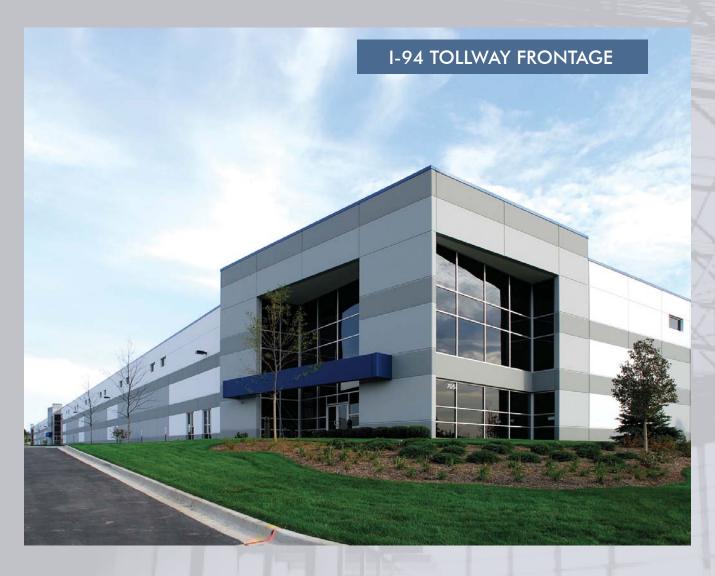

# 995 TRI-STATE PARKWAY

GURNEE, IL

WWW.CENTERPOINTBUSINESSCENTERGURNEE.COM

TOTAL BUILDING: 190,380 SF

OFFICE: To Suit

YEAR BUILT: 2017

CLEAR HEIGHT:

32'

LOADING: 12 Exterior Docks

1 Drive-In Door

POWER: To Suit

PARKING: 186 Cars

TRAILER PARKING: 18 Spots

SITE SIZE: 9.88 Acres

BAY SIZES: 51'x 50' With 61'speed bays

SPRINKLER: ESFR