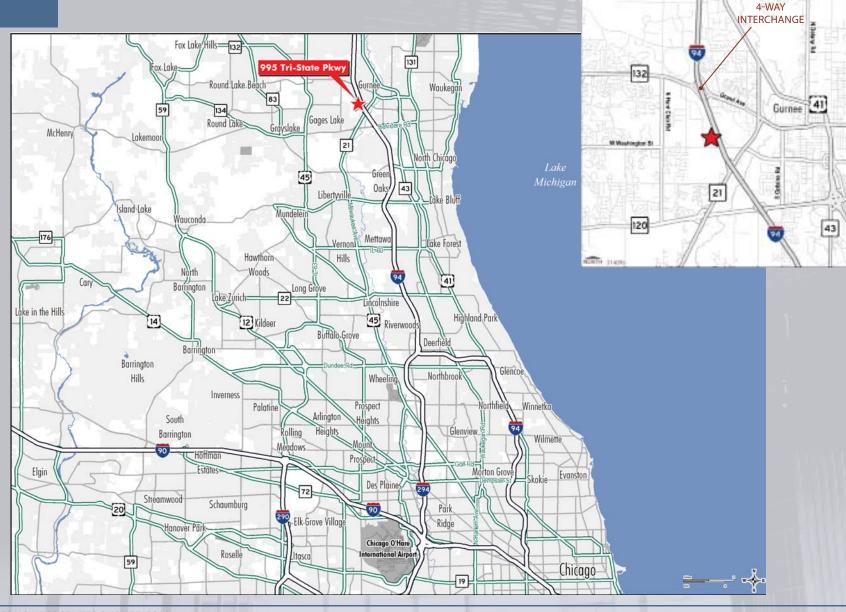

+1 847 5721410 thomas.harmon@cbre.com

995 TRI-STATE **PARKWAY GURNEE, IL** 

**✓** LOW LAKE COUNTY TAXES

√30 MINUTES TO O'HARE INTERNATIONAL AIRPORT

√ T-5 LIGHTING THROUGHOUT

✓ TRAILER PARKING AVAILABLE

✓ 35 MINUTES TO MITCHELL INTERNATIONAL AIRPORT

✓ EASY ACCESS AT FULL FOUR-WAY INTERCHANGE AT GRAND AVENUE / ROUTE 132 AND I-94